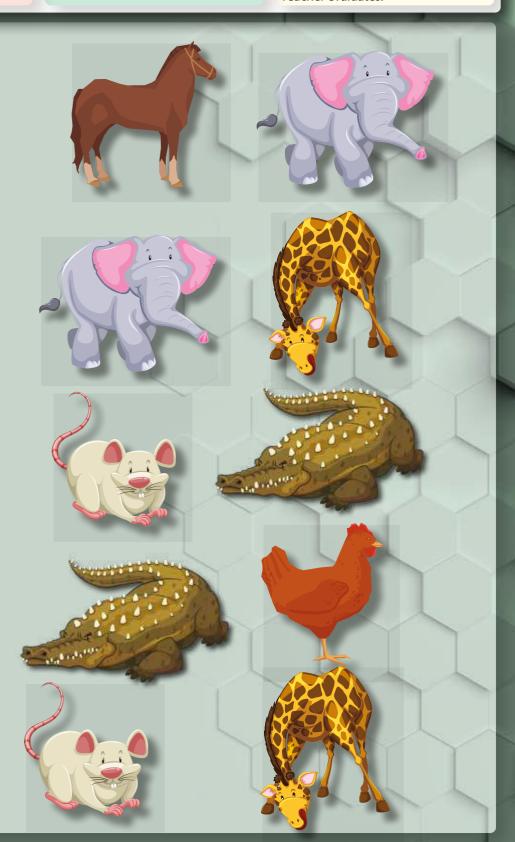

#### A: Circle

horse

elephant

mouse

chicken

giraffe

Team Line - Up

Teams line up to compete at the board.

A: Match

horse

crocodile

mouse

giraffe

I like the animal with the long neck.

I like the animal with sharp teeth.

I like the animal with round ears.

I like the animal with the hairy tail.

**B: Write** 

Hike

this

these

I like

# crocodile

elephant

rw4\_6

# chicken

rw4\_6

mouse

rw4\_6

rw4\_6

# giraffe horse rw4\_6 rw4\_6