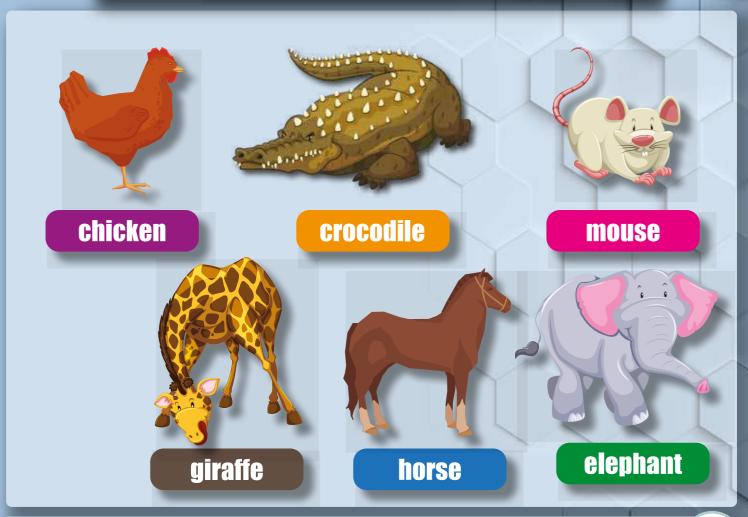

#### A: Circle

horse

elephant

mouse

chicken

giraffe

Team Line - Up

Teams line up to compete at the board.

A: Match

horse

crocodile

mouse

giraffe

I like the animal with the long neck.

I like the animal with sharp teeth.

I like the animal with round ears.