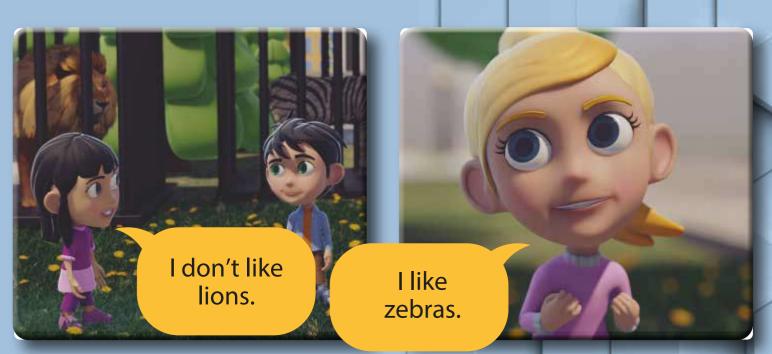

### Like Monkeys Communicative Activation

A: What is your favorite animal? B: I like monkeys.

A: What is your favorite animal? B: I like zebras.