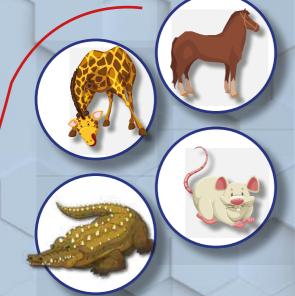

A: Match

horse

crocodile

mouse

giraffe

I like the animal with the long neck.

I like the animal with sharp teeth.

I like the animal with round ears.